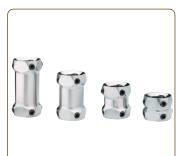

# **TITANIUM DUAL PYRAMID RECEIVERS**

With pyramid receivers on both ends, these titanium adapters provide excellent adjustability options when clearance is limited. They are available in 32 mm, 45 mm, 60 mm, and 75 mm heights.

PRODUCT WEIGHT 75 mm: 126 g 45 mm: 92 g 60 mm: 107 g 32 mm: 82 g

PATIENT WEIGHT LIMIT\* 350 lb (160 kg) for U.S. Levels 1-3; 300 lb (136 kg) for U.S. Level 4

**WARRANTY** 12 months from date of patient fitting

### **ITEM NUMBERS**

| Product                              | Item #     |
|--------------------------------------|------------|
| 75 mm Titanium Dual Pyramid Receiver | FND-228075 |
| 60 mm Titanium Dual Pyramid Receiver | FND-228060 |
| 45 mm Titanium Dual Pyramid Receiver | FND-228045 |
| 32 mm Titanium Dual Pyramid Receiver | FND-228032 |