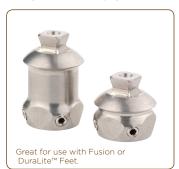

# **HEIGHT EXTENSION ADAPTERS**

Height Extension Adapters are ideal for when additional height is needed in a prosthesis. Applications may include adding height when a shank-style foot is trimmed or when other components are no longer desired in a prosthesis. Available in 24 mm and 46 mm. The titanium adapters have a pyramid on one end and pyramid receiver on the other.

**PRODUCT WEIGHT** 46 mm: 96 g

24 mm: 79 g

PATIENT WEIGHT LIMIT\* 300 lbs (136 kg)

WARRANTY 12 months from date of patient fitting

### **ITEM NUMBERS**

| Product                        | Item #     |
|--------------------------------|------------|
| 46 mm Height Extension Adapter | FND-136146 |
| 24 mm Height Extension Adapter | FND-136124 |