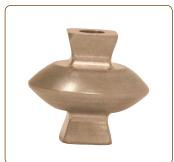

# MAGNUM TITANIUM DOUBLE ENDED PYRAMID

For use with adult-sized pyramid receivers, this component features pyramids on each end. May be used in heavy duty applications.

PRODUCT WEIGHT 66 a

PATIENT WEIGHT LIMIT\* 350 lb (160 kg)

WARRANTY 12 months from date of patient fitting

#### **ITEM NUMBERS**

| Product                              | Item #   |
|--------------------------------------|----------|
| Magnum Titanium Double Ended Pyramid | MHD-DE-P |

<sup>\*</sup>Body weight plus any loads normally or routinely carried cannot exceed this weight limit.